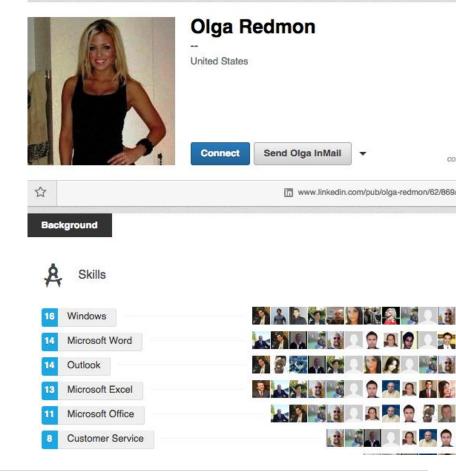

### **BAD "PEOPLE"**

- Automated behavior
- Suspicious user engagement
- Absence of original content
- Repetitive post content
- Excessive link posting
- Sparse profile