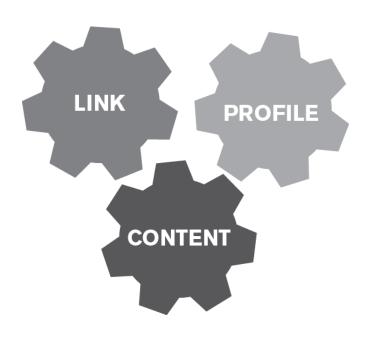

# SECURITY ANALYSIS ENGINE

### Profile Analysis Engine

- Machine learning based system, optimized for high dimensional data spaces
- Used to identify the following:
  - Impersonation profiles
  - Malicious profiles
  - Spam profiles

### Link Analysis Engine

- Machine learning based system, optimized for high dimensional data spaces
- Identifies malicious / suspicious URLs

### Content Analysis Engine

 Finds sensitive and relevant information and conversations on social media using natural language processing technology